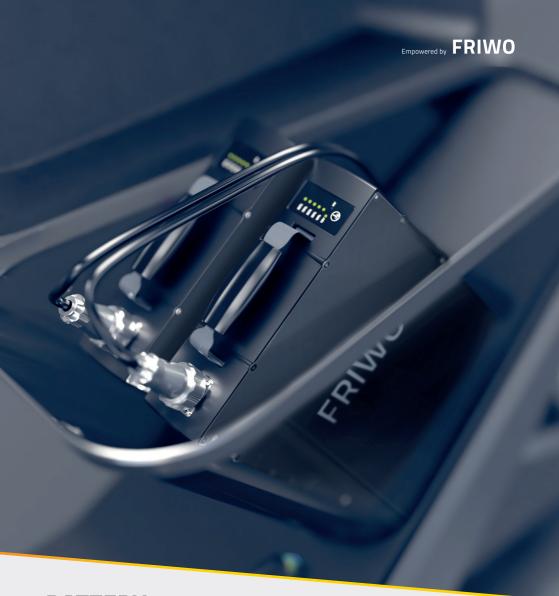

## BATTERY PACK

Our battery packs provide the power for Europe's largest rental scooter fleets and have proven safe continuous operation and a long service life in more than 5,000,000 km and more than 150,000 hours of charging.

24/7 continuous operation requires a robust battery management system (BMS) to ensure high safety and availability. Since we have developed 100% of the BMS electronics and software ourselves, we can react flexibly to special customer requirements and special functions.

## OVERVIEW

| Energy               | 2026 Wh                   |
|----------------------|---------------------------|
| Cell type            | Samsung INR 18650 35E     |
| Cell config          | 14S 12P                   |
| Nominal voltage      | 50.4V                     |
| Voltage range        | 30V - 59V                 |
| Cont. current        | 50A                       |
| Peak current         | 65A                       |
| 12V output           | 1.6A                      |
| Standby              | <0.1mA                    |
| Digital inputs       | Keylock (Enable), Charger |
| Communication        | CAN-Bus                   |
| Diagnostic interface | USB, CAN                  |
| Dimensions           | 268mm x 76mm x 378mm      |
| Weight               | 10kg                      |