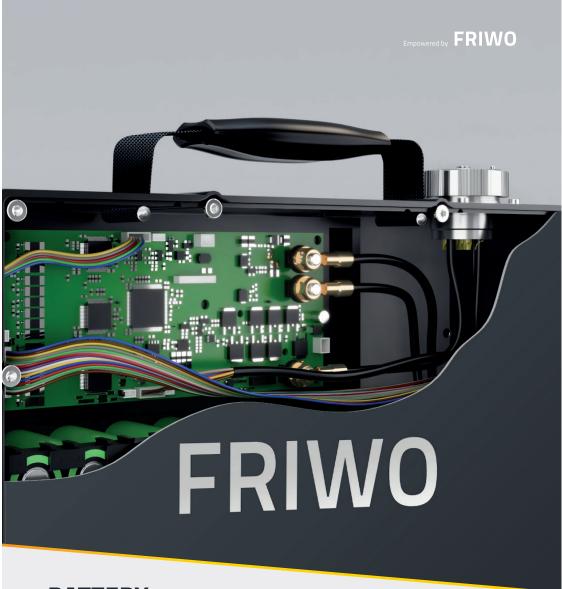

## **BATTERY PACK**

The high-power battery pack is based on our proven e-scooter battery and has been further developed for maximum performance and durability. The INR1865030Q high current cells from Samsung allow discharge currents of up to 180A.

The high-power battery BMS is extended to include an external power module, which can offer continuous currents of 140A. The Stäubli industrial connector system guarantees a secure connection and allows the use of 16mm<sup>2</sup> cable cross-sections.