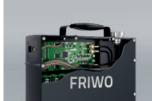

## **BATTERY PACK**

The high-power battery pack is based on our proven e-scooter battery and has been further developed for maximum performance and durability. The INR1865030Q high current cells from Samsung allow discharge currents of up to 180A.

The high-power battery BMS is extended to include an external power module, which can offer continuous currents of 140A. The Stäubli industrial connector system guarantees a secure connection and allows the use of 16mm<sup>2</sup> cable cross-sections.