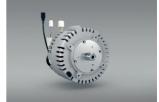

|
| Speed                | 5000/min                                          |
| Recuperation         | Yes                                               |
| Reverse gear         | Yes                                               |
| CAN-Bus              | Yes                                               |
| Bluetooth            | Yes                                               |
| Diagnostic interface | USB, CAN                                          |
| Weight               | 10.9kg                                            |
| Diameter             | 201mm                                             |
| Length               | 146.5mm (Motor) 52.0mm (Controller)               |
| Shaft diameter       | 24mm                                              |

## **VIEWS**