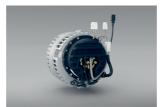

|
| Speed                | 5000/min                                          |
| Recuperation         | Yes                                               |
| Reverse gear         | Yes                                               |
| CAN-Bus              | Yes                                               |
| Bluetooth            | Yes                                               |
| Diagnostic interface | USB, CAN                                          |
| Weight               | 10.9kg                                            |
| Diameter             | 201mm                                             |
| Length               | 146.5mm (Motor) 52.0mm (Controller)               |
| Shaft diameter       | 24mm                                              |

## **VIEWS**