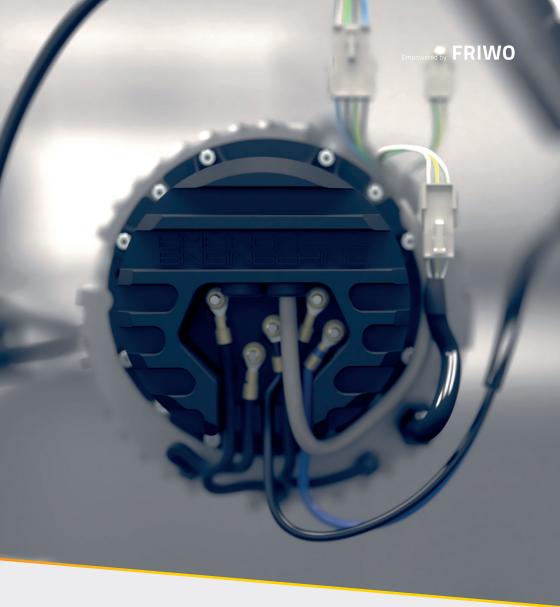

## **MOTOR CONTROLLER**

Our intelligent motor controller has enjoyed great success in electric scooter sharing and motor sports since 2014. In Europe more than 4000 rental vehicles are on the road that gathered millions of kilometers and a huge amount of experience. Thanks to two full race saisons in the WEC LMP1 class including the 24h of Le Mans race, the controller has proven its durability and special robustness.

## HIGH QUALITY MOTOR CONTROLLER

The motor control for brushless electric drives was developed for use in light electric vehicles. Due to the small form factor, the high power up to 12kW and the best possible efficiency, we offer a high degree of freedom in vehicle development. Thanks to Bluetooth functionality and our Emerge EV App, we deliver a high-quality display solution that fits right in, basically for free.

## **OVERVIEW**

| Supply voltage       | 15V - 65V                                                                                 |
|----------------------|-------------------------------------------------------------------------------------------|
| Phase current        | 300A                                                                                      |
| Motor types          | PMSM                                                                                      |
| Control algorithm    | Field oriented control with flux weakening                                                |
| Functions            | Automatic teach-in, four ride modes, reverse gear, boost, display control, smartphone app |
| Position feedback    | Hall sensor                                                                               |
| Analog inputs        | 2                                                                                         |
| Digital inputs       | 2                                                                                         |
| Communication        | CAN, Bluetooth                                                                            |
| Diagnostic interface | USB, CAN                                                                                  |
| Diameter             | 155mm                                                                                     |
| Height               | 45mm                                                                                      |
| Weight               | 914g                                                                                      |