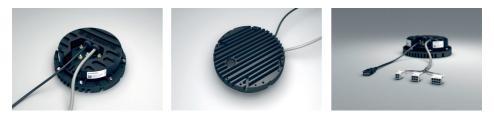

## **MOTOR CONTROLLER**

Our intelligent motor controller has enjoyed great success in electric scooter sharing and motor sports since 2014. In Europe more than 4000 rental vehicles are on the road that gathered millions of kilometers and a huge amount of experience. Thanks to two full race saisons in the WEC LMP1 class including the 24h of Le Mans race, the controller has proven its durability and special robustness.

## HIGH QUALITY MOTOR CONTROLLER

The motor control for brushless electric drives was developed for use in light electric vehicles. Due to the small form factor, the high power up to 12kW and the best possible efficiency, we offer a high degree of freedom in vehicle development. Thanks to Bluetooth functionality and our Emerge EV App, we deliver a high-quality display solution that fits right in, basically for free.

## **OVERVIEW**

| Supply voltage       | 15V - 65V                                                                                 |
|----------------------|-------------------------------------------------------------------------------------------|
| Phase current        | 300A                                                                                      |
| Motor types          | PMSM                                                                                      |
| Control algorithm    | Field oriented control with flux weakening                                                |
| Functions            | Automatic teach-in, four ride modes, reverse gear, boost, display control, smartphone app |
| Position feedback    | Hall sensor                                                                               |
| Analog inputs        | 2                                                                                         |
| Digital inputs       | 2                                                                                         |
| Communication        | CAN, Bluetooth                                                                            |
| Diagnostic interface | USB, CAN                                                                                  |
| Diameter             | 155mm                                                                                     |
| Height               | 45mm                                                                                      |
| Weight               | 914g                                                                                      |